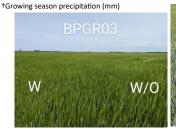

# **Barley Response**

|           | Plant Height<br>(cm) | Lodging<br>Severity<br>(1-9) | Protein<br>(%) | Grade |
|-----------|----------------------|------------------------------|----------------|-------|
| Treated   | 65 <sup>B</sup>      | 1                            | 11.7           | 2     |
| Untreated | 78 <sup>A</sup>      | 2                            | 11.2           | 2     |