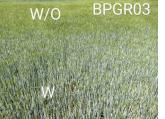

# **Barley Response**

|           | Plant Height<br>(cm) | Lodging<br>Severity<br>(1-9) | Protein<br>(%) | Grade |
|-----------|----------------------|------------------------------|----------------|-------|
| Treated   | 65 <sup>B</sup>      | 1                            | 11.7           | 2     |
| Untreated | 78 <sup>A</sup>      | 2                            | 11.2           | 2     |