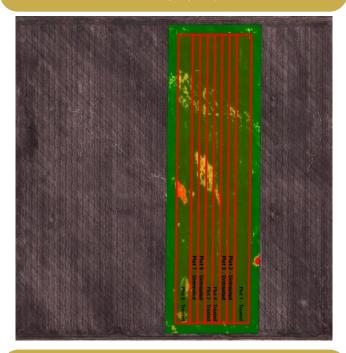

ents. As a result, there was a decrease in profit equivalent to the increase in cost for the plant growth regulator.

#### **Trial Information**

| Moddus               |
|----------------------|
| GS32—June 13         |
| 24 ac/jug            |
| Canola               |
| Conventional Tillage |
| 50' Disc Drill       |
| May 16               |
| 120 lbs/ac           |
| CDC Austenson        |
| 7.5"                 |
| August 31            |
|                      |

# Precipitation<sup>†</sup> (mm)

|          | May | June | July | Aug | Cumulative |
|----------|-----|------|------|-----|------------|
| Rainfall | 8   | 61   | 74   | 33  | 176        |
| Normal   | 60  | 98   | 76   | 68  | 302        |
| % Normal | 14% | 62%  | 97%  | 49% | 58%        |





## **NDVI Imagery July 19**



# **Barley Response**

|           | Plant Height<br>(cm) | Lodging<br>Severity<br>(1-9) | Protein<br>(%) | Grade |
|-----------|----------------------|------------------------------|----------------|-------|
| Treated   | 65 <sup>B</sup>      | 1                            | 11.7           | 2     |
| Untreated | 78 <sup>A</sup>      | 2                            | 11.2           | 2     |

### **Overall Yield & Economics**

|              | Mean (bu/ac) | Cost <sup>†</sup>