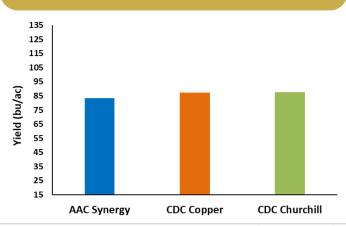

#### **Overall Yield**

|               | Mean (bu/ac) |
|---------------|--------------|
| AAC Synergy   | 83.4         |
| CDC Copper    | 87.2         |
| CDC Churchill | 87.4         |
| P-Value       | 0.4563       |
| cv            | 5.56%        |
| Significance  | No           |

#### **Yield by Treatment**

Phone: 204-745-6661

Website: mbcropalliance.ca

Email: hello@mbcropalliance.ca