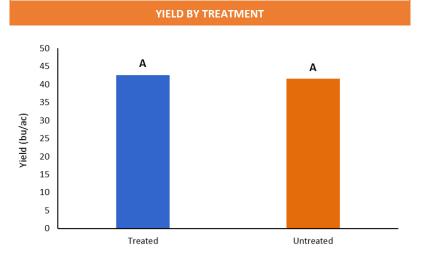

| OVERALL YIELD    |                   |  |
|------------------|-------------------|--|
|                  | Mean (bu/ac)      |  |
| Moddus®          | 42.6 <sup>A</sup> |  |
| Untreated        | 41.6 <sup>A</sup> |  |
| Yield Difference | 1.0               |  |
| P-Value          | 0.2107            |  |
| CV               | 2.22%             |  |
| Significance     | No                |  |

Summary: There was no significant yield difference between the Moddus® (trinexapac-ethyl) plant growth regulator application and the untreated check. There was a significant reduction in plant height due to the application of the plant growth regulator. There was no lodging observed within the trial. Rainfall was below normal for the growing season.