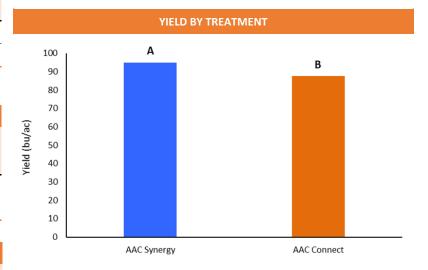

| OVERALL YIELD |                   |  |
|---------------|-------------------|--|
|               | Mean (bu/ac)      |  |
| AAC Synergy   | 95.0 <sup>A</sup> |  |
| AAC Connect   | 87.6 <sup>B</sup> |  |
| P-Value       | 0.0386            |  |
| CV            | 3.21%             |  |
| Significance  | Yes               |  |

Summary: There was a significant difference in yield between the two varieties. There was no significant difference in plant stand. Rainfall was below normal for the growing season. Germination was excellent and both varieties made malting quality.